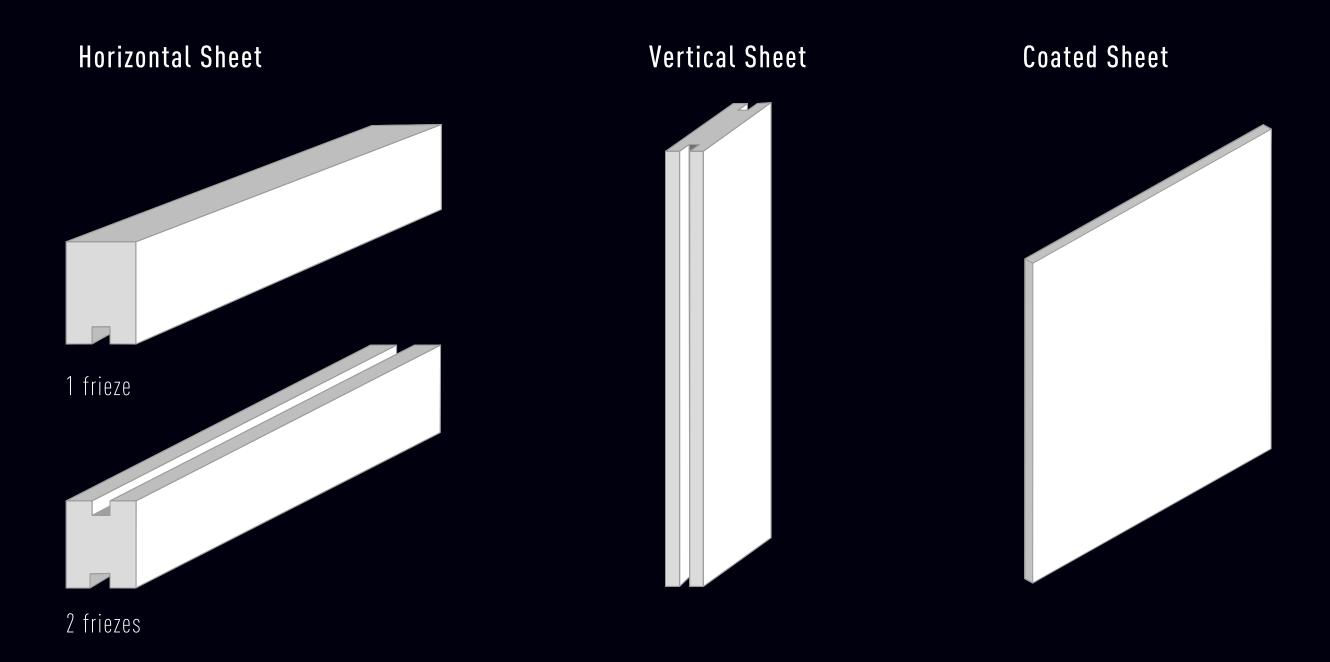

#### 2 types of finishing bar

The bar is a conclusion to give refinement according to the customer's choice. It can be used on the panel in a half wall, bed headboard, among others.