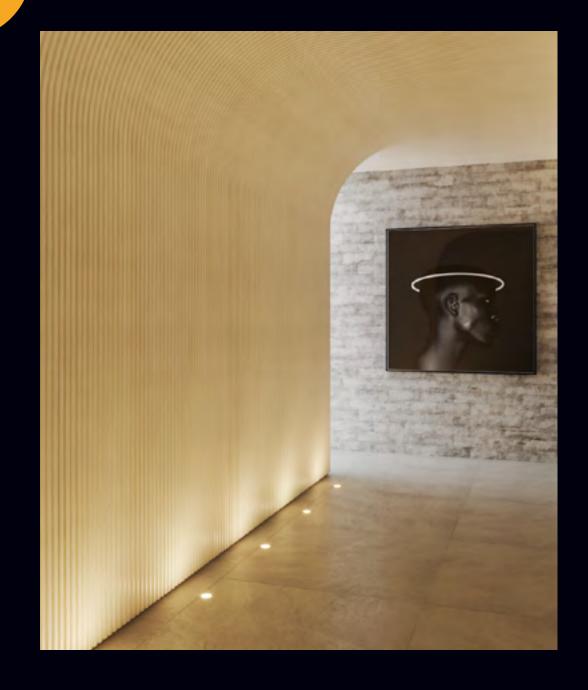

#### Perfect for indoor lighting: LED channels

Adaptable to curved walls and without square

#### 2 types of finishing bar

The bar is a conclusion to give refinement according to the customer's choice. It can be used on the panel in a half wall, bed headboard, among others.