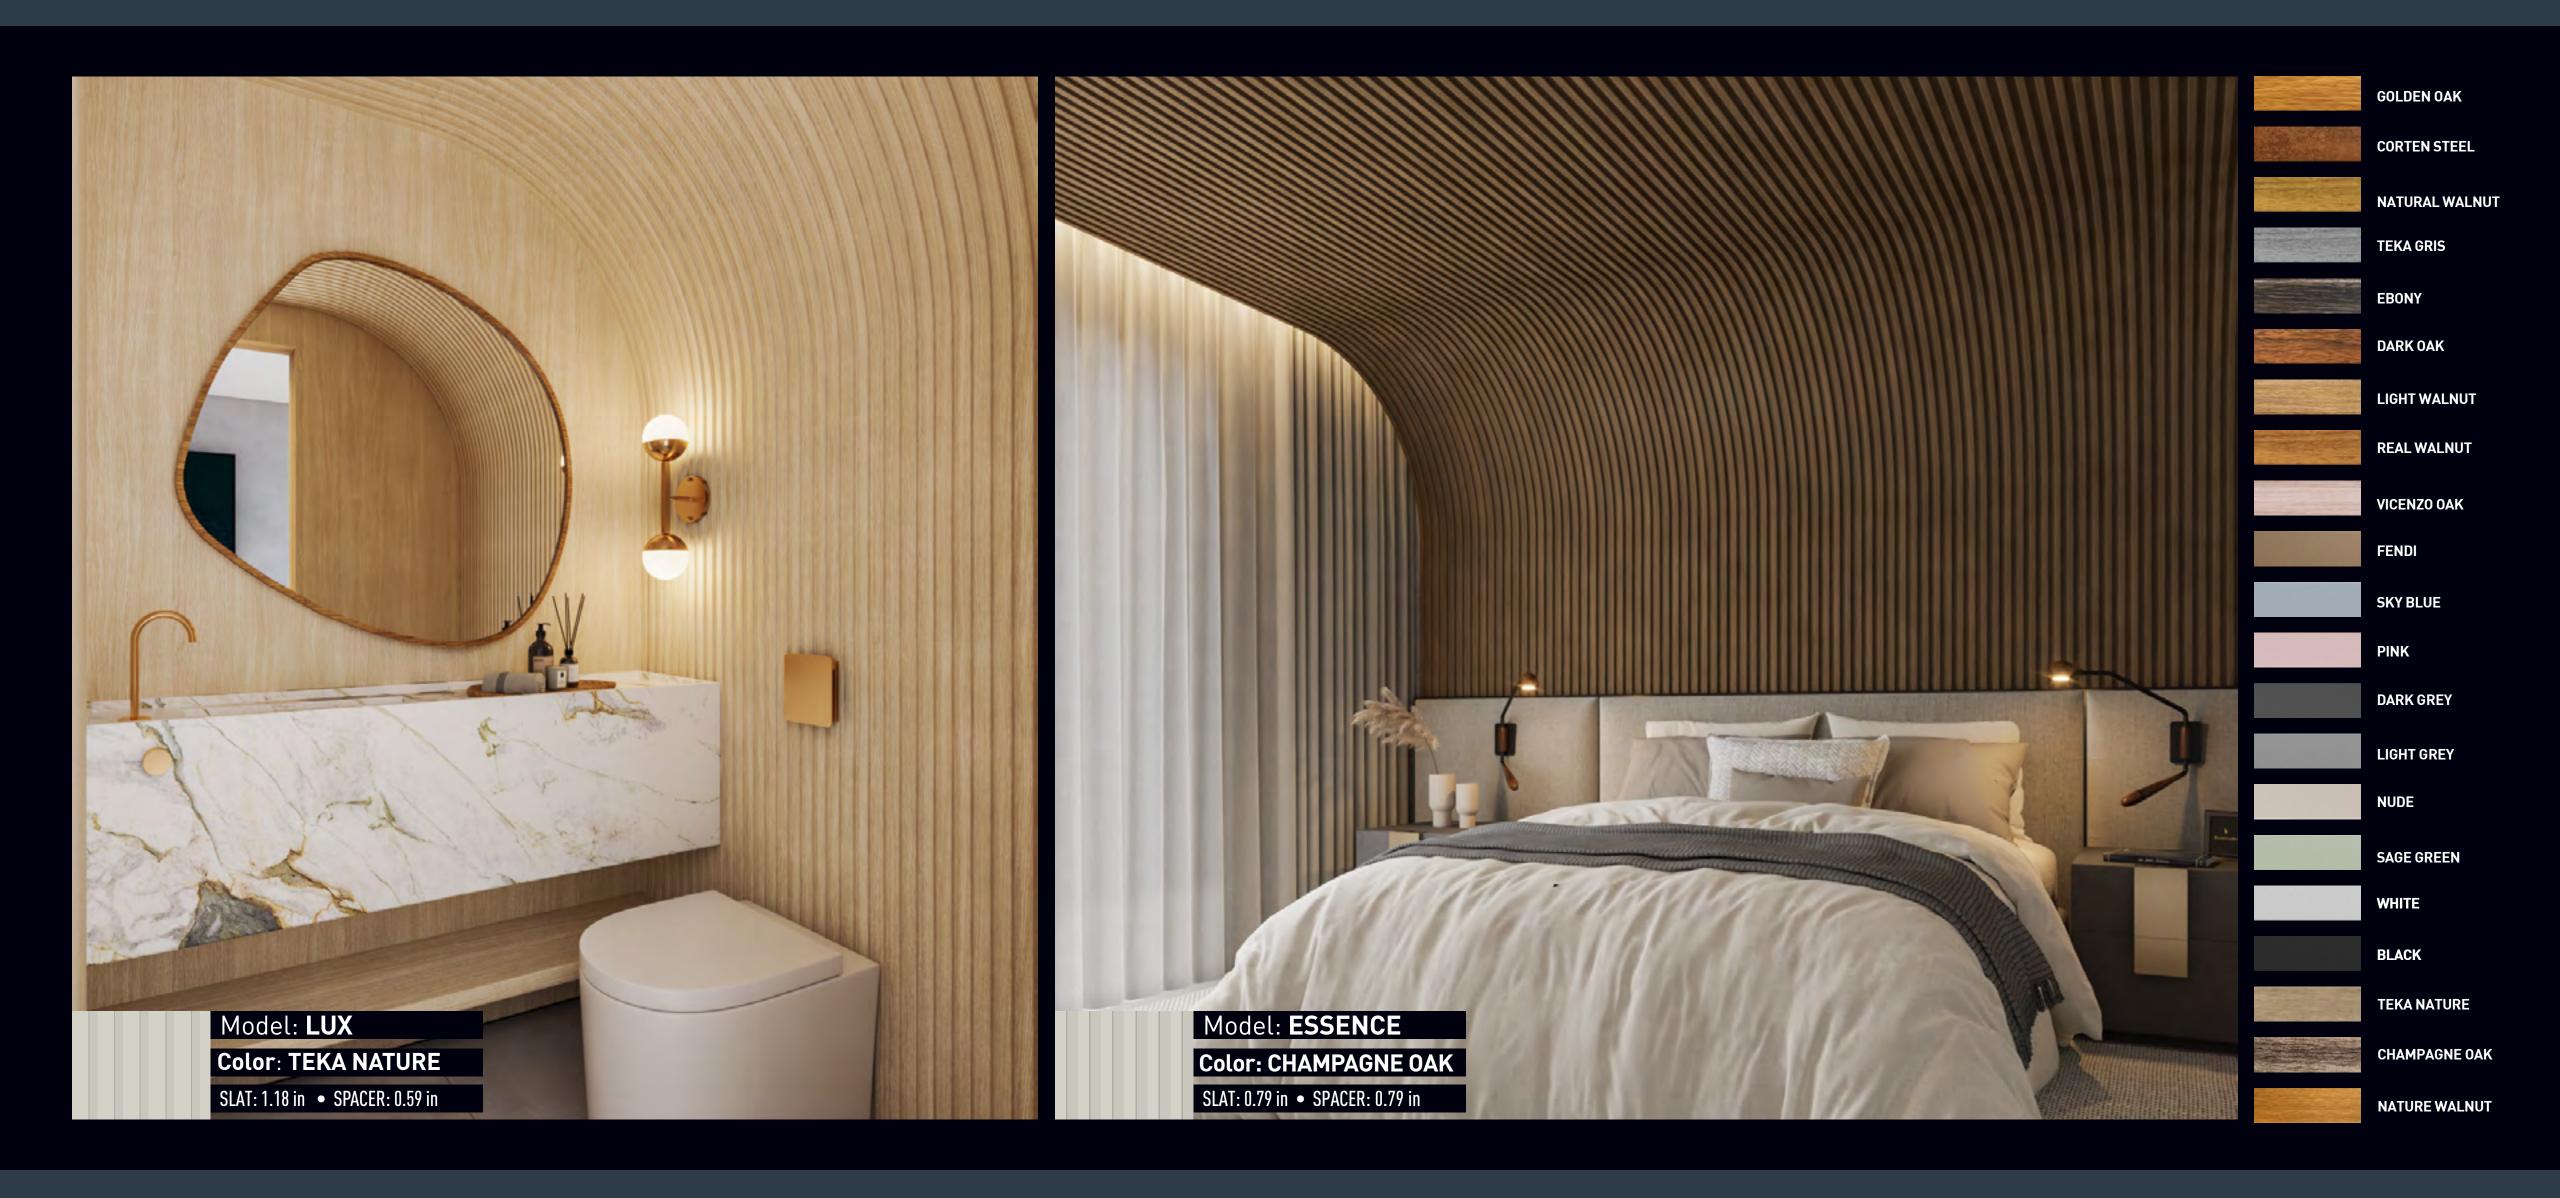

#### METALLIC SPACERS

Aiming at greater versatility, we now have the possibility to differentiate the color of the clapboard with that of the spacer, allowing a multitude of color variations to suit your environment.

## SLATTED BARRETO

#### **FLEX**

The new Barreto slat line is the most innovative and functional on the market! With **flexibility for both horizontal and vertical curves**, this line has water-resistant film and has a greater depth between the clapboard and spacer, making the slatted panel even more attractive.

The Flex Line, in it's Prime version, has 3 exclusive color options, in addition to black. Moreover, the Flex Gold version has all the standard colors available.

| FLEX  | Thicknesses                         | Colors                                                    |
|-------|-------------------------------------|-----------------------------------------------------------|
| Prime | - 0,35 in<br>- 0,47 in              | Black, Teka<br>Nature, Ipê<br>Champagne,<br>Freijo Nature |
| Gold  | - 0,35 in<br>- 0,47 in<br>- 0,71 in | All the standard colors                                   |