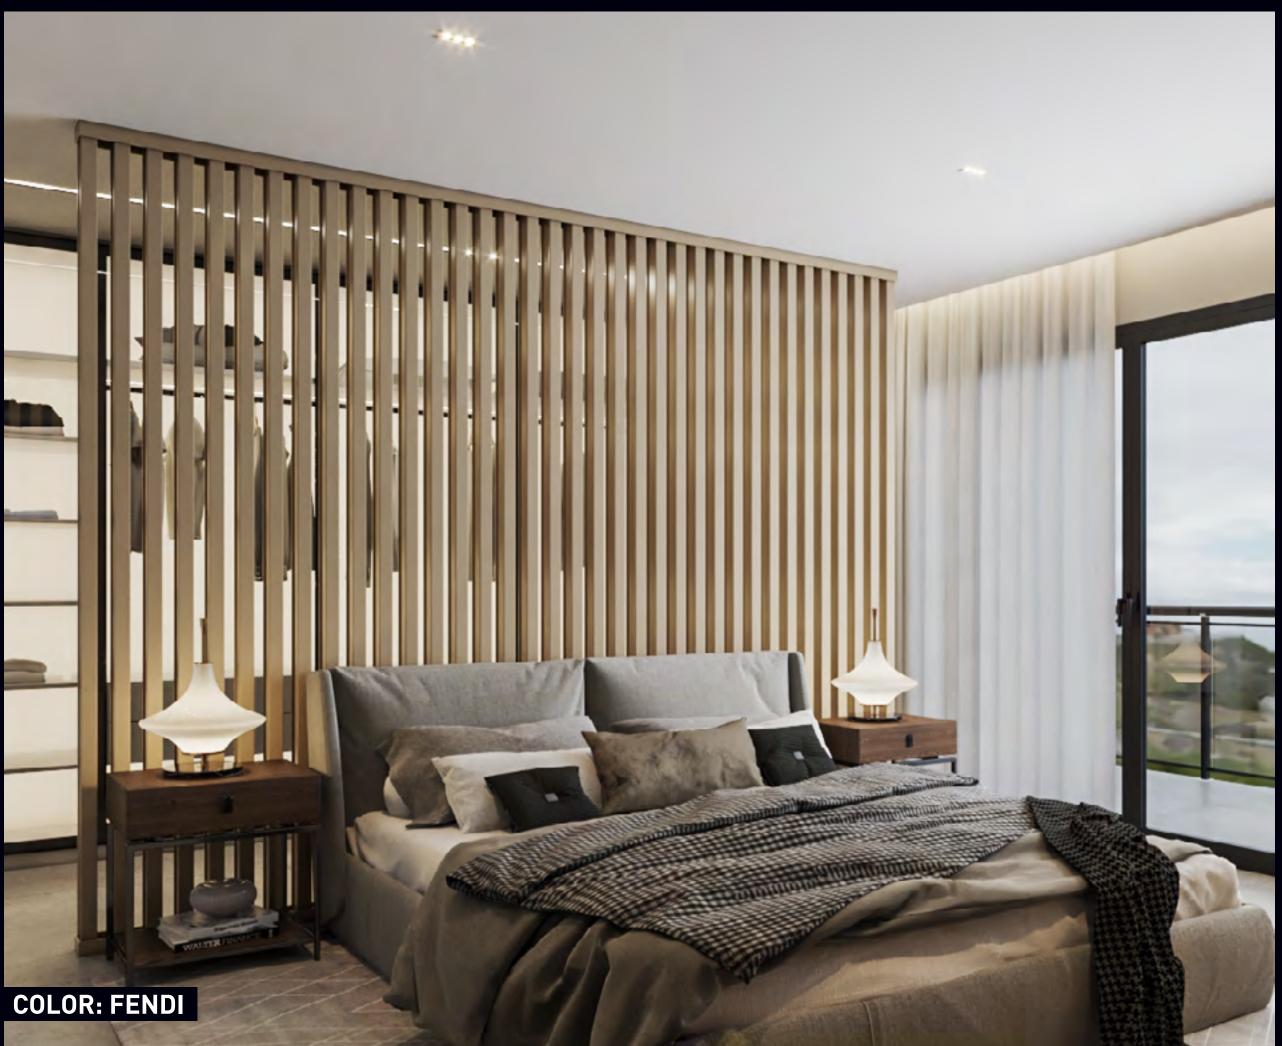

## BREZE PANEL

Breeze is a slatted line that works as a partition of environments, creating an attractive space.

We have 3 installation options: with guides on the base and ceiling, without the guides (only the slatted) and with pivoting pin. Translucent wood can also be used to pass internal lighting with LED.