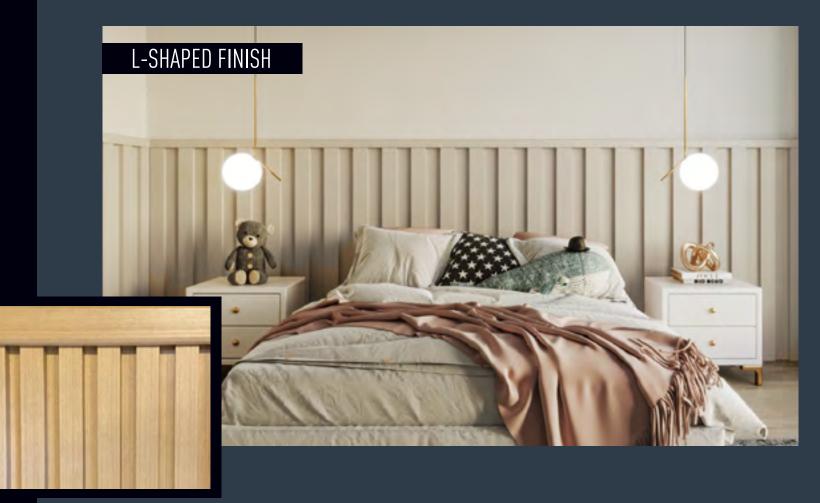

#### 2 types of finishing bar

The bar is a conclusion to give refinement according to the customer's choice. It can be used on the panel in a half wall, bed headboard, among others.

# PANEL WAINSCOTING

Another practical and simple product from Barreto. A panel with multiple functions and endless customization possibilities, composed of fitting blocks. Ideal for home and office decoration or elegant headboards.

#### Wainscoting Panel

#### multiple functions and customization possibilities