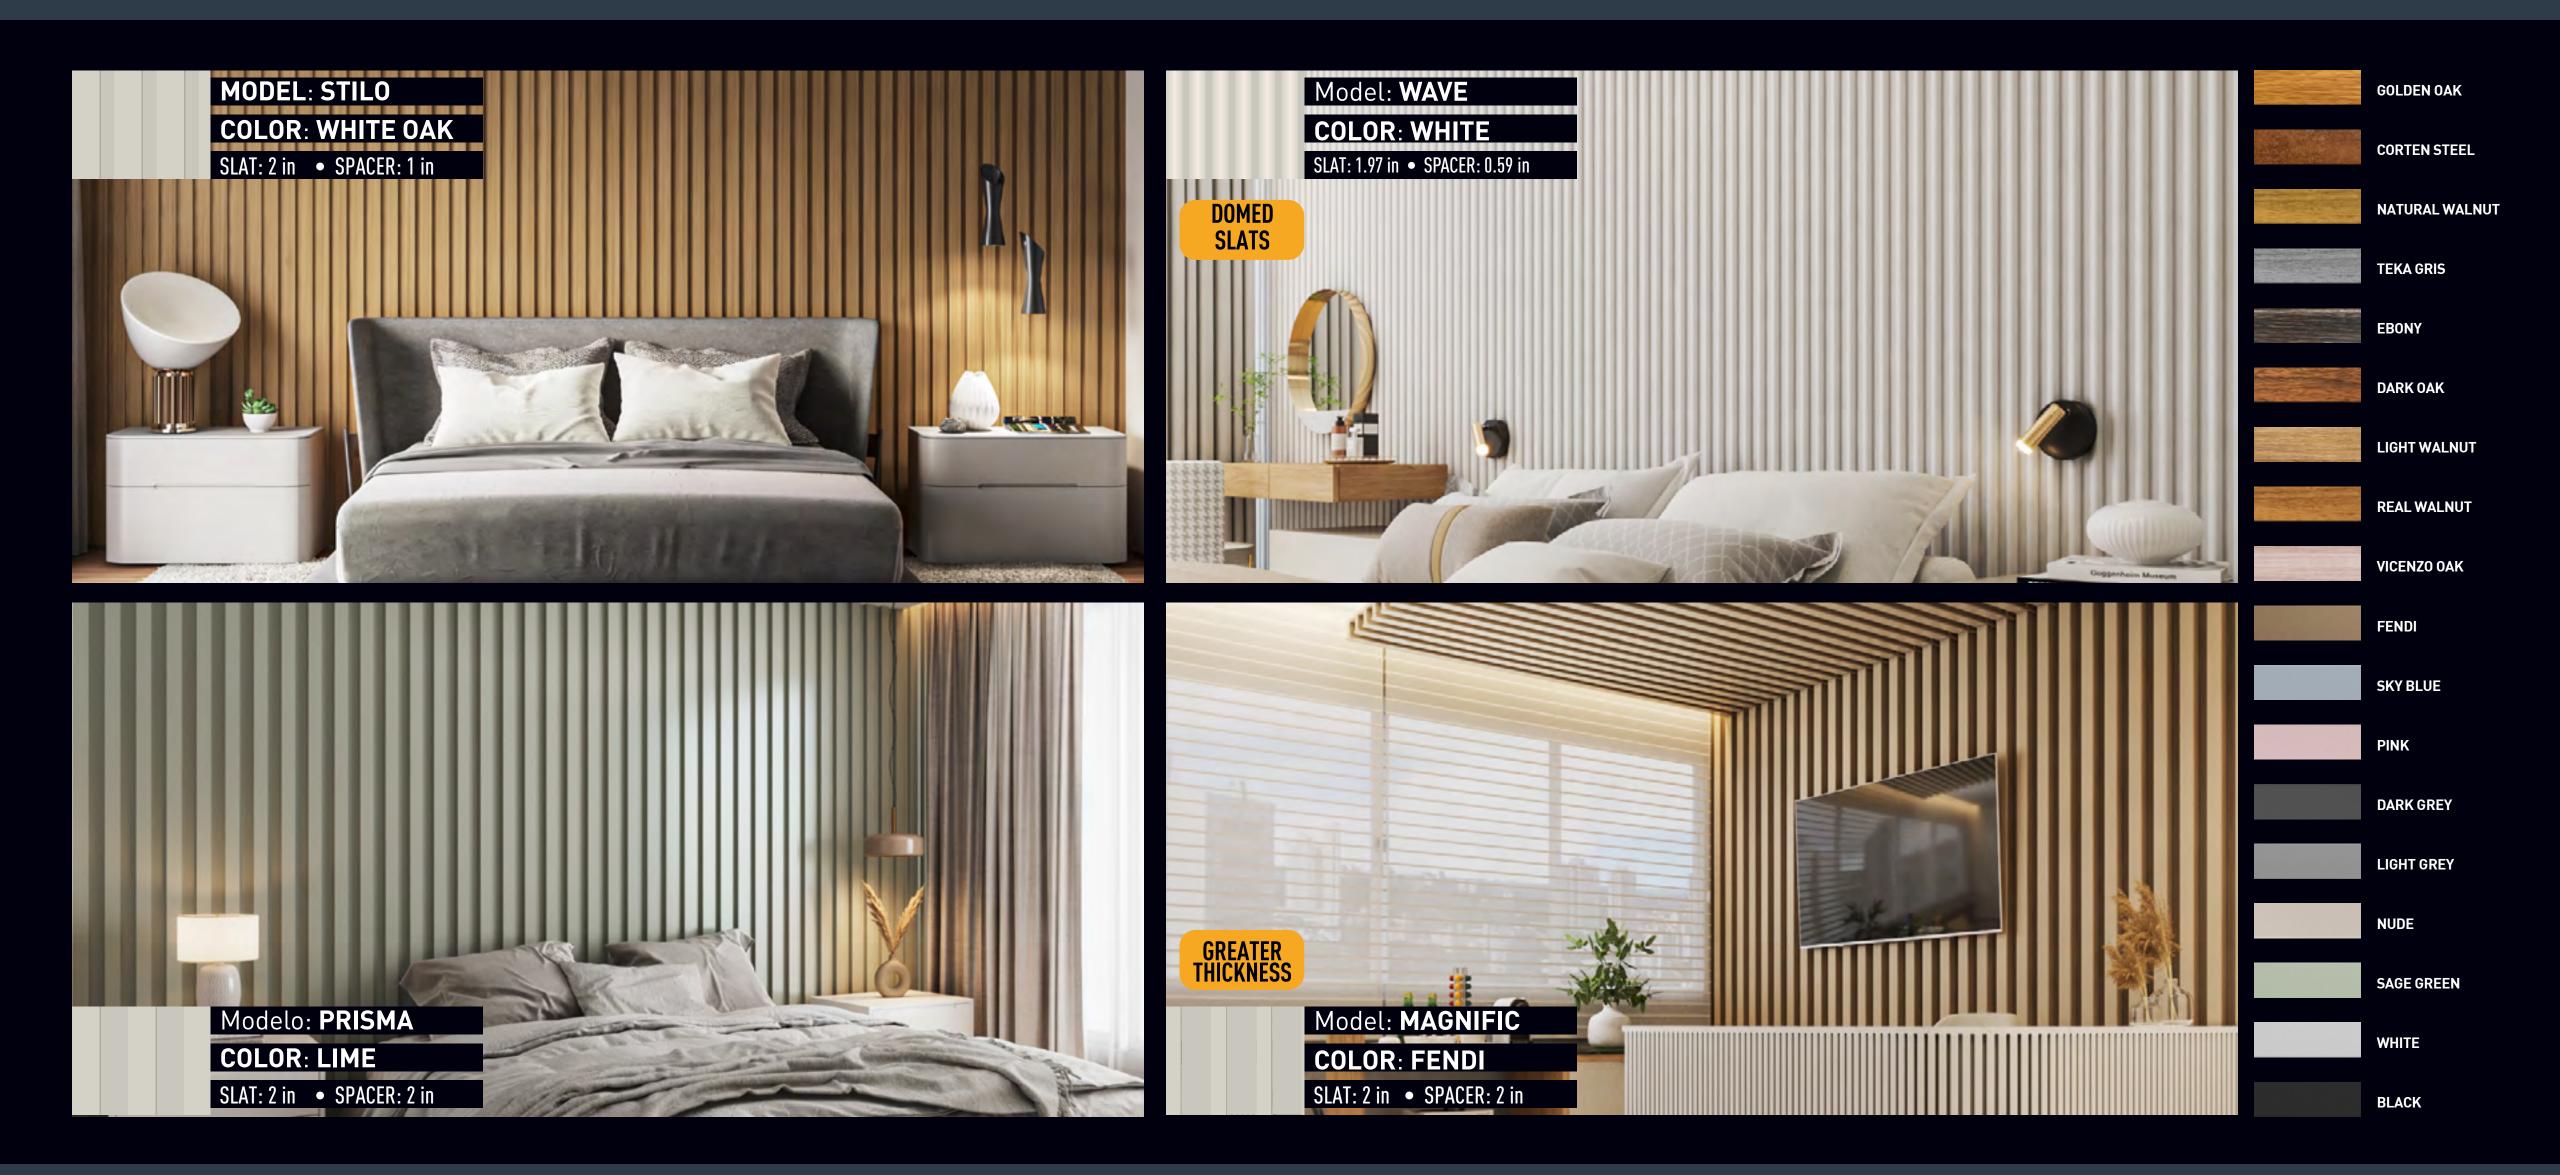

# SLATTED BARRETO

#### **DIFFERENTIALS**

You know that fame: SLATTED PANELS are an expensive and difficult product to install!

Barreto broke this taboo and INNOVATED on the market. Developed modular slatted panels ready to install, using fitting, double-sided tape and glue. Our slats are not makerd with the crease of the maple tape (it has no shadow), making the aesthetics even more beautiful.

- Quick assembly with the installation guide
- Easy transport in boxes of approx. 1m<sup>2</sup>
- Affordable price and available throughout
- Largest coverage area in the market

#### METALLIC SPACERS

Aiming at greater versatility, we now have the possibility to differentiate the color of the clapboard with that of the spacer, allowing a multitude of color variations to suit your environment.