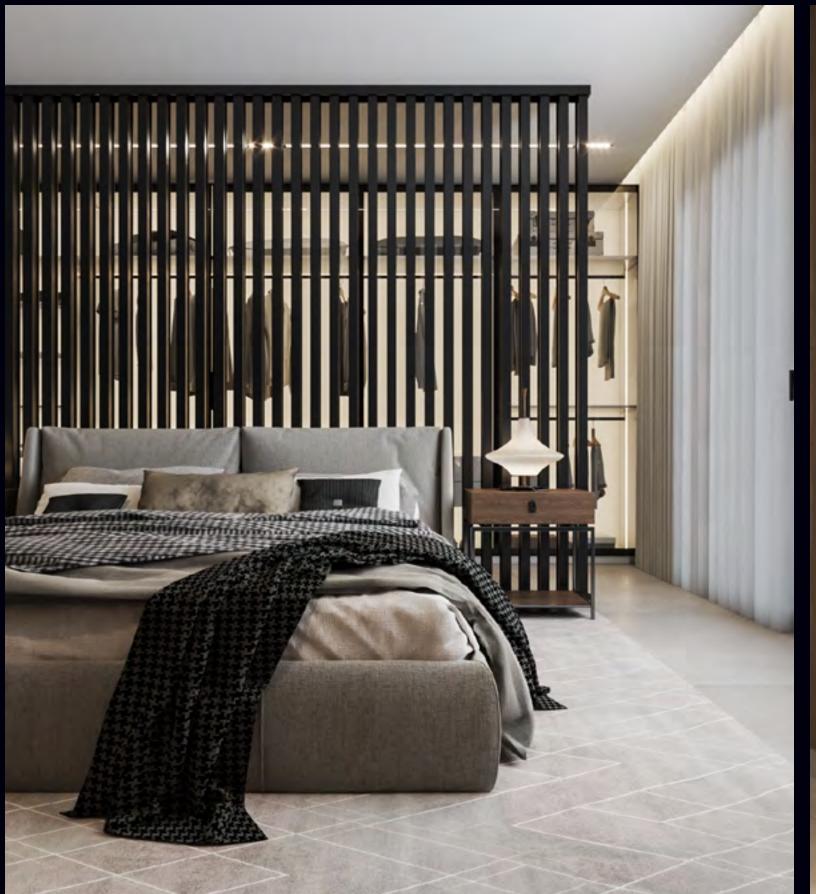

#### **FLEX**

The new Barreto slat line is the most innovative and functional on the market! With **flexibility for both horizontal and vertical curves**, this line has water-resistant film and has a greater depth between the clapboard and spacer, making the slatted panel even more attractive.

The Flex Line, in it's Prime version, has 3 exclusive color options, in addition to black. Moreover, the Flex Gold version has all the standard colors available.

| FLEX  | Thicknesses                         | Colors                                                    |
|-------|-------------------------------------|-----------------------------------------------------------|
| Prime | - 0,35 in<br>- 0,47 in              | Black, Teka<br>Nature, Ipê<br>Champagne,<br>Freijo Nature |
| Gold  | - 0,35 in<br>- 0,47 in<br>- 0,71 in | All the standard colors                                   |