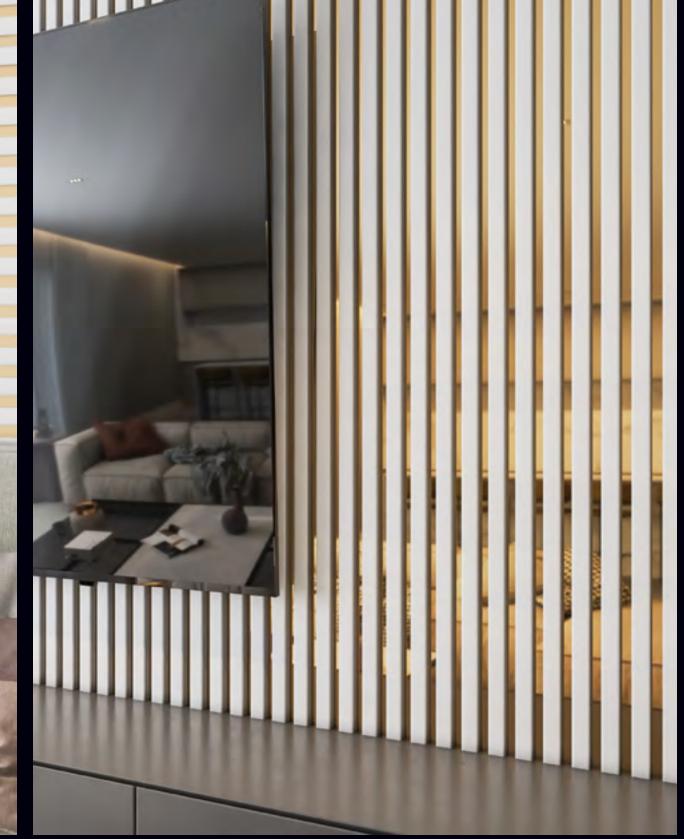

#### Perfect for indoor lighting: LED channels

Adaptable to curved walls and without square

#### **FLEX**

The new Barreto slat line is the most innovative and functional on the market! With **flexibility for both horizontal and vertical curves**, this line has water-resistant film and has a greater depth between the clapboard and spacer, making the slatted panel even more attractive.