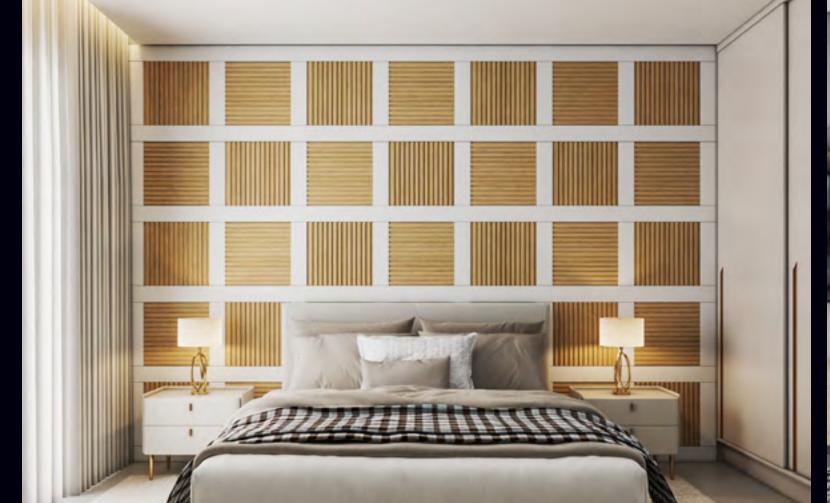

# SLATTED BARRETO

#### **DIFFERENTIALS**

You know that fame: SLATTED PANELS are an expensive and difficult product to install!

Barreto broke this taboo and INNOVATED on the market. Developed modular slatted panels ready to install, using fitting, double-sided tape and glue. Our slats are not makerd with the crease of the maple tape (it has no shadow), making the aesthetics even more beautiful.

- Quick assembly with the installation guide
- Easy transport in boxes of approx. 1m<sup>2</sup>
- Affordable price and available throughout
- Largest coverage area in the market