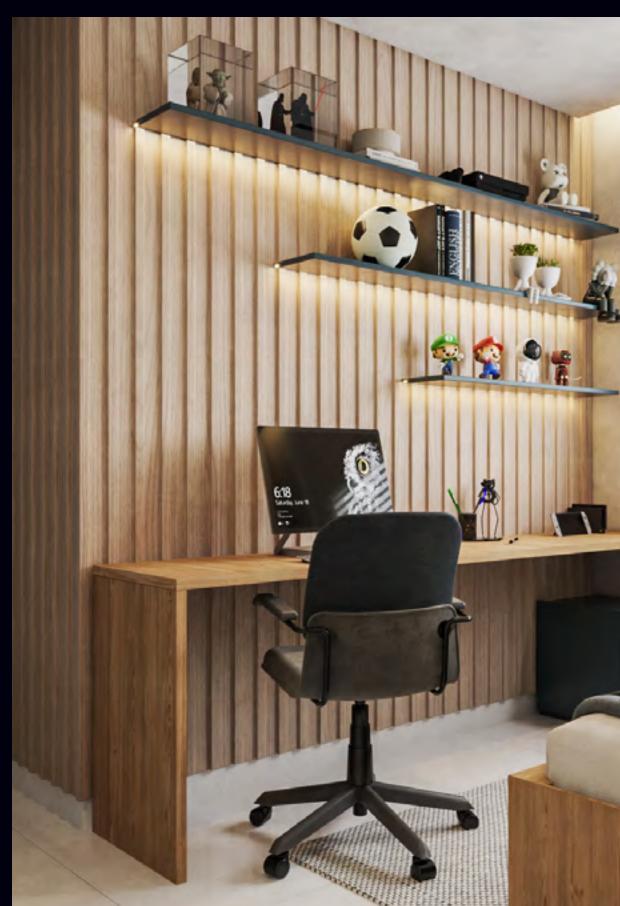

#### Perfect for indoor lighting: LED channels

Adaptable to curved walls and without square

#### 2 types of finishing bar

The bar is a conclusion to give refinement according to the customer's choice. It can be used on the panel in a half wall, bed headboard, among others.