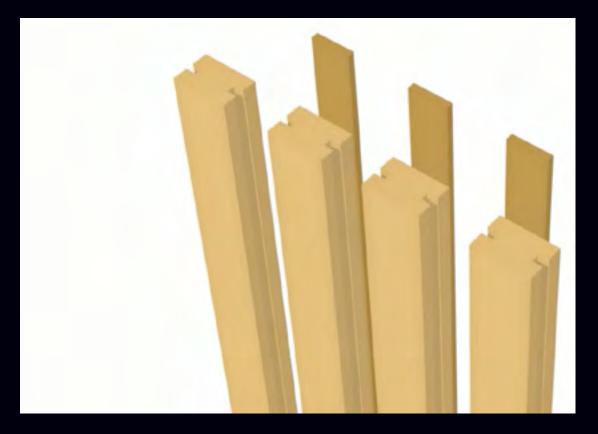

#### **DIFFERENTIALS**

You know that fame: SLATTED PANELS are an expensive and difficult product to install!

Barreto broke this taboo and INNOVATED on the market. Developed modular slatted panels ready to install, using fitting, double-sided tape and glue. Our slats are not makerd with the crease of the maple tape (it has no shadow), making the aesthetics even more beautiful.

- Quick assembly with the installation guide
- Easy transport in boxes of approx. 1m<sup>2</sup>
- Affordable price and available throughout
- Largest coverage area in the market

#### TRADICIONAL or ULTRA Line

The prestigious Slatted Barreto with the best known fitting system on the market: **JUST SNAP AND GLUE.** 

The two lines are the same in design, technology and finish, differentiating only the chosen material: water-resistant MDF with resistance to air humidity and the action of termites or common MDF.

TRADICIONAL Line Common MDF

ULTRA Line Water-resistant MDF