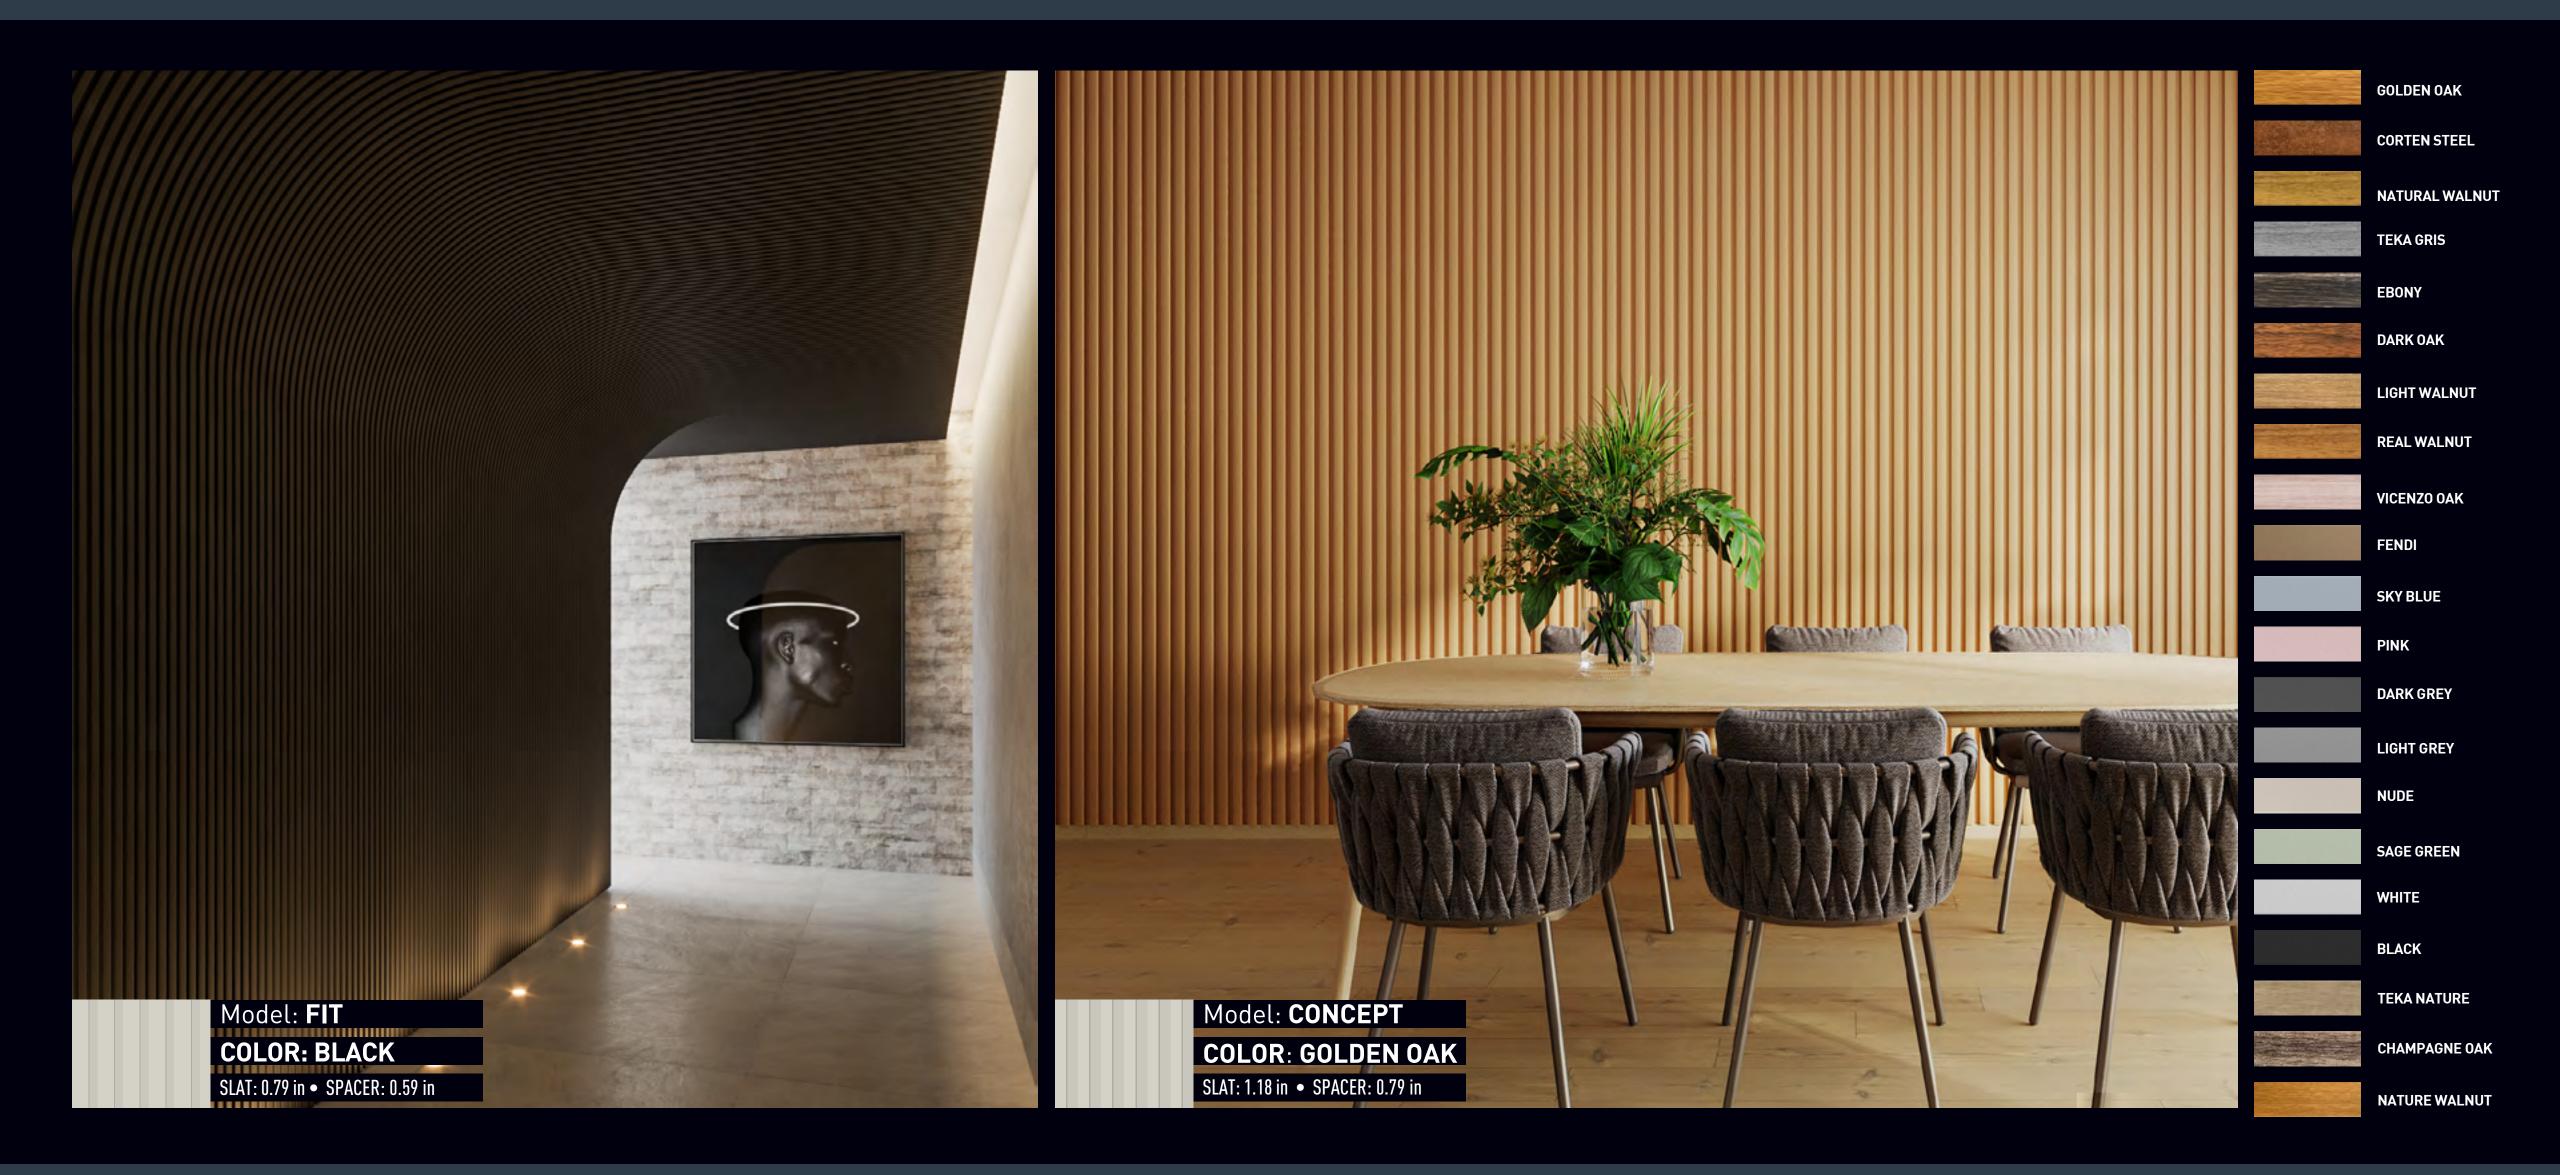

#### Perfect for indoor lighting: LED channels

Adaptable to curved walls and without square

#### 2 types of finishing bar

The bar is a conclusion to give refinement according to the customer's choice. It can be used on the panel in a half wall, bed headboard, among others.