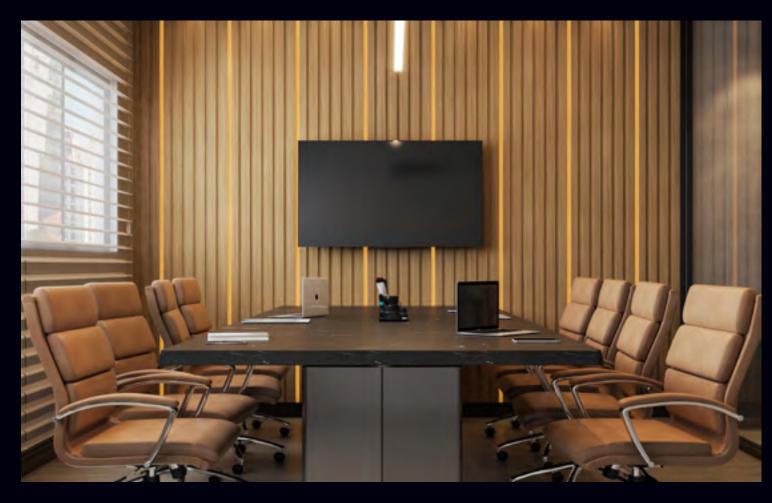

#### **DIFFERENTIALS**

You know that fame: SLATTED PANELS are an expensive and difficult product to install!

Barreto broke this taboo and INNOVATED on the market. Developed modular slatted panels ready to install, using fitting, double-sided tape and glue. Our slats are not makerd with the crease of the maple tape (it has no shadow), making the aesthetics even more beautiful.

- Quick assembly with the installation guide
- Easy transport in boxes of approx. 1m<sup>2</sup>
- Affordable price and available throughout
- Largest coverage area in the market