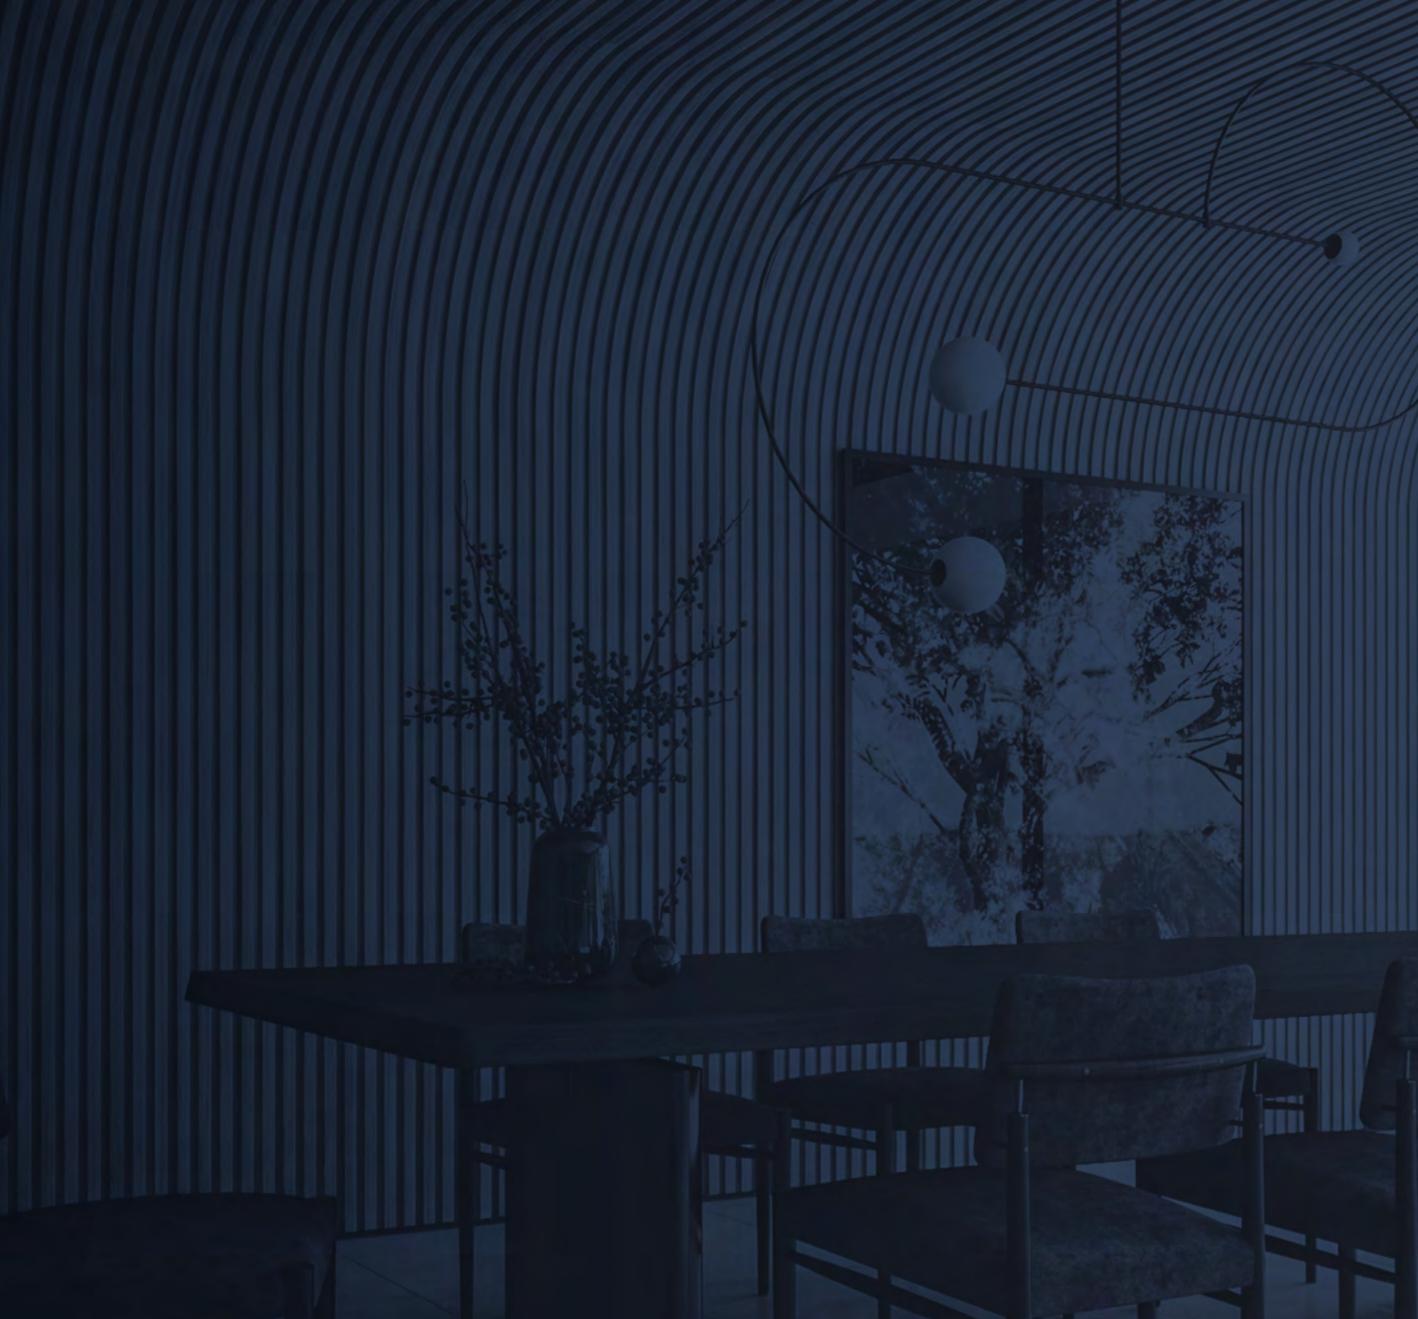

#### Perfect for indoor lighting: LED channels

Adaptable to curved walls and without square

#### 2 types of finishing bar

The bar is a conclusion to give refinement according to the customer's choice. It can be used on the panel in a half wall, bed headboard, among others.