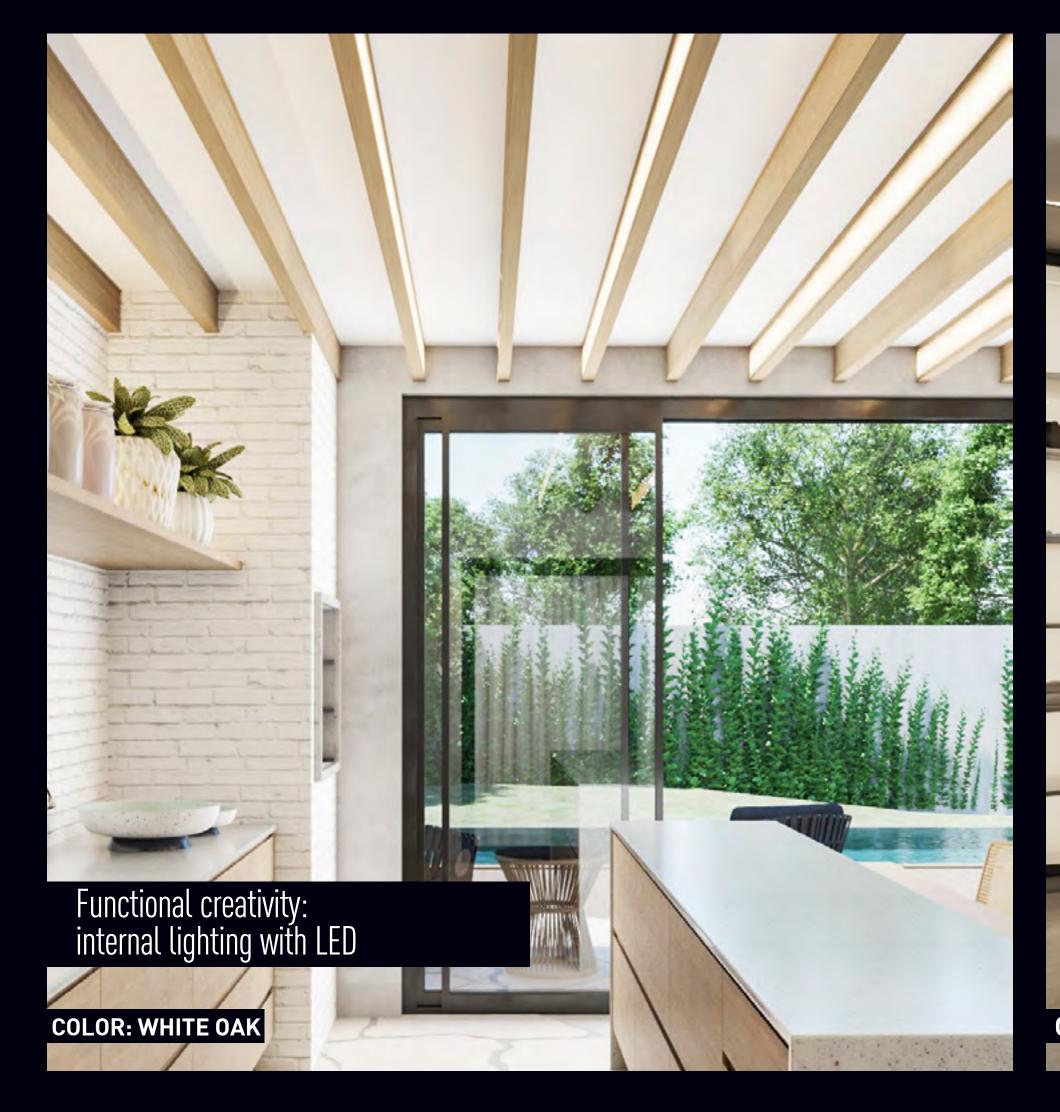

#### Perfect for indoor lighting: LED channels

Adaptable to curved walls and without square

## BREZE PANEL

Breeze is a slatted line that works as a partition of environments, creating an attractive space.

We have 3 installation options: with guides on the base and ceiling, without the guides (only the slatted) and with pivoting pin. Translucent wood can also be used to pass internal lighting with LED.