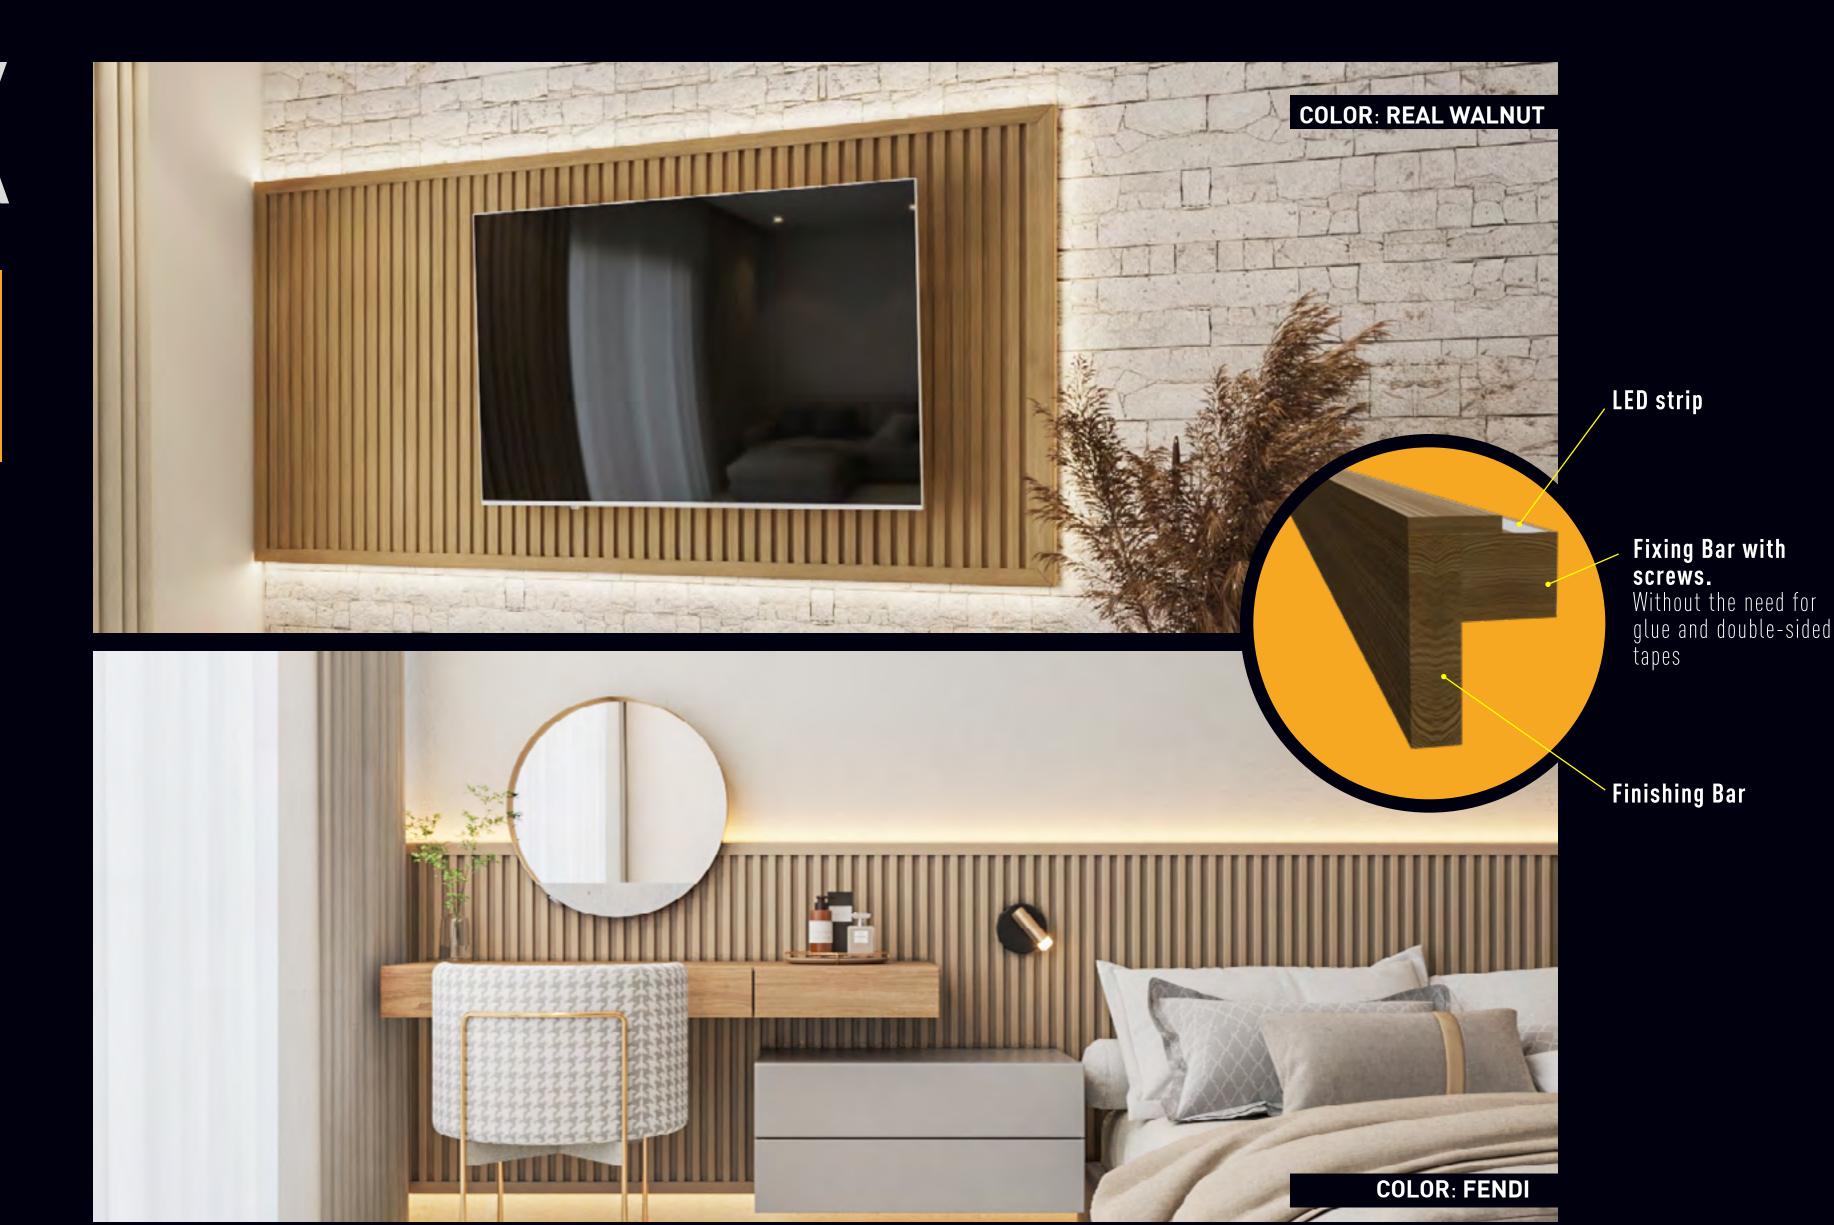

#### Perfect for indoor lighting: LED channels

Adaptable to curved walls and without square

#### 2 types of finishing bar

The bar is a conclusion to give refinement according to the customer's choice. It can be used on the panel in a half wall, bed headboard, among others.