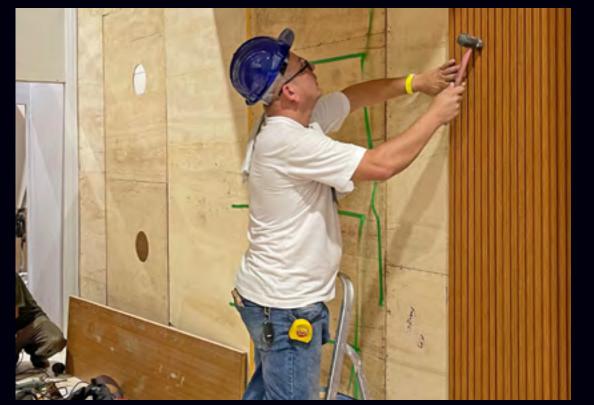

#### **DIFFERENTIALS**

You know that fame: SLATTED PANELS are an expensive and difficult product to install!

Barreto broke this taboo and INNOVATED on the market. Developed modular slatted panels ready to install, using fitting, double-sided tape and glue. Our slats are not makerd with the crease of the maple tape (it has no shadow), making the aesthetics even more beautiful.

- Quick assembly with the installation guide
- Easy transport in boxes of approx. 1m<sup>2</sup>
- Affordable price and available throughout
- Largest coverage area in the market