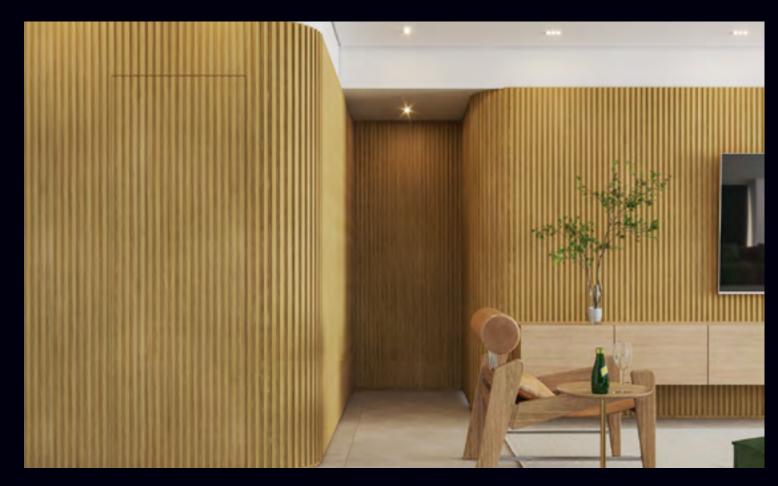

#### **DIFFERENTIALS**

You know that fame: SLATTED PANELS are an expensive and difficult product to install!

Barreto broke this taboo and INNOVATED on the market. Developed modular slatted panels ready to install, using fitting, double-sided tape and glue. Our slats are not makerd with the crease of the maple tape (it has no shadow), making the aesthetics even more beautiful.

#### **FLEX**

The new Barreto slat line is the most innovative and functional on the market! With **flexibility for both horizontal and vertical curves**, this line has water-resistant film and has a greater depth between the clapboard and spacer, making the slatted panel even more attractive.