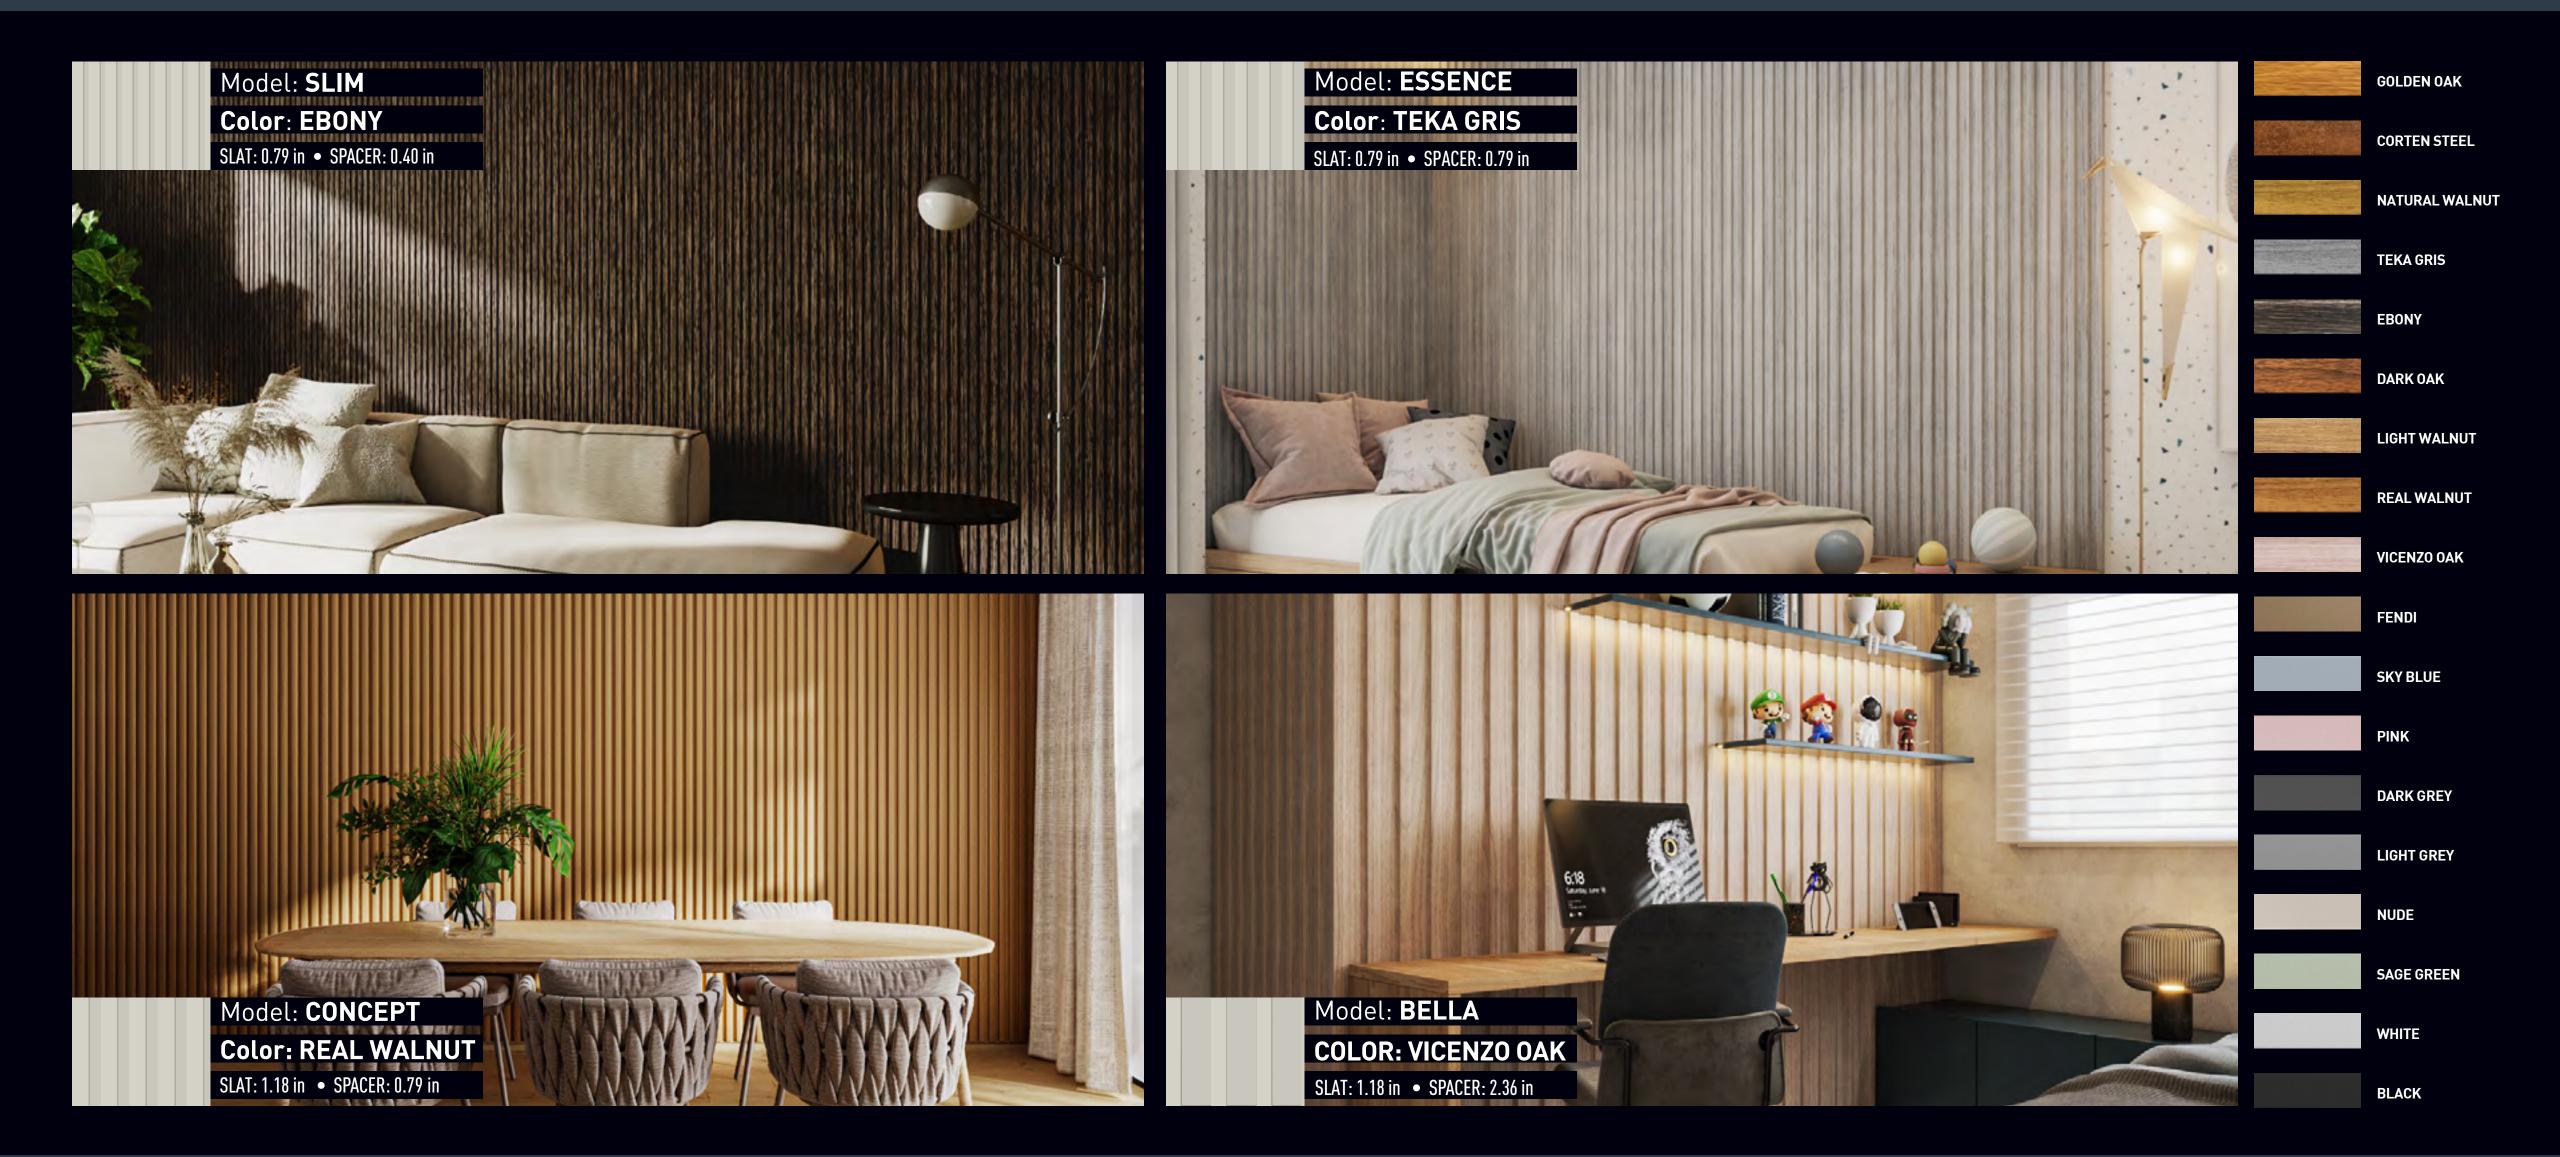

# SLATTED BARRETO

#### **DIFFERENTIALS**

You know that fame: SLATTED PANELS are an expensive and difficult product to install!

Barreto broke this taboo and INNOVATED on the market. Developed modular slatted panels ready to install, using fitting, double-sided tape and glue. Our slats are not makerd with the crease of the maple tape (it has no shadow), making the aesthetics even more beautiful.

- Quick assembly with the installation guide
- Easy transport in boxes of approx. 1m<sup>2</sup>
- Affordable price and available throughout
- Largest coverage area in the market

#### METALLIC SPACERS

Aiming at greater versatility, we now have the possibility to differentiate the color of the clapboard with that of the spacer, allowing a multitude of color variations to suit your environment.