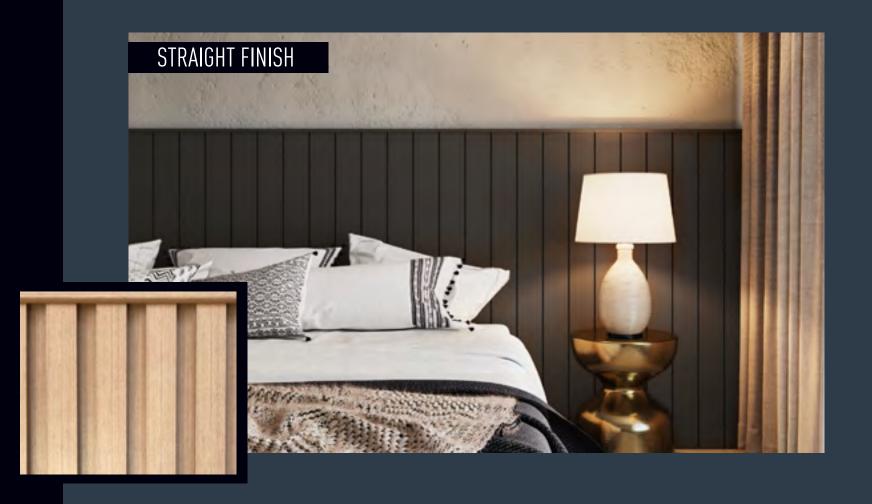

#### 2 types of finishing bar

The bar is a conclusion to give refinement according to the customer's choice. It can be used on the panel in a half wall, bed headboard, among others.