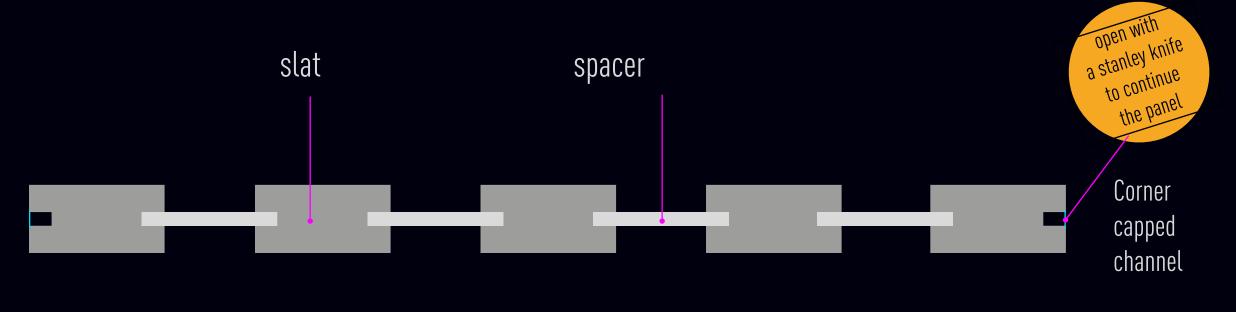

# PANEL WAINSCOTING

Another practical and simple product from Barreto. A panel with multiple functions and endless customization possibilities, composed of fitting blocks. Ideal for home and office decoration or elegant headboards.

#### Wainscoting Panel

#### multiple functions and customization possibilities

### MORE PRACTICAL ASSEMBLY AND DISASSEMBLY SYSTEM

The PainelFix system is innovative because it allows the installation of Barreto slatted panels in a practical way, through modular fittings that can be installed in half a wall (headboards, countertops, etc.) without the need of double-sided tapes and glue, allowing the assembly and possible easy removal of the panels for further use in other environments, if necessary.