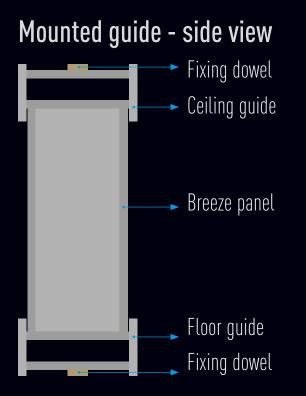

## BREZE PANEL

Breeze is a slatted line that works as a partition of environments, creating an attractive space.

We have 3 installation options: with guides on the base and ceiling, without the guides (only the slatted) and with pivoting pin. Translucent wood can also be used to pass internal lighting with LED.

### Option WITH ceiling and floor guides