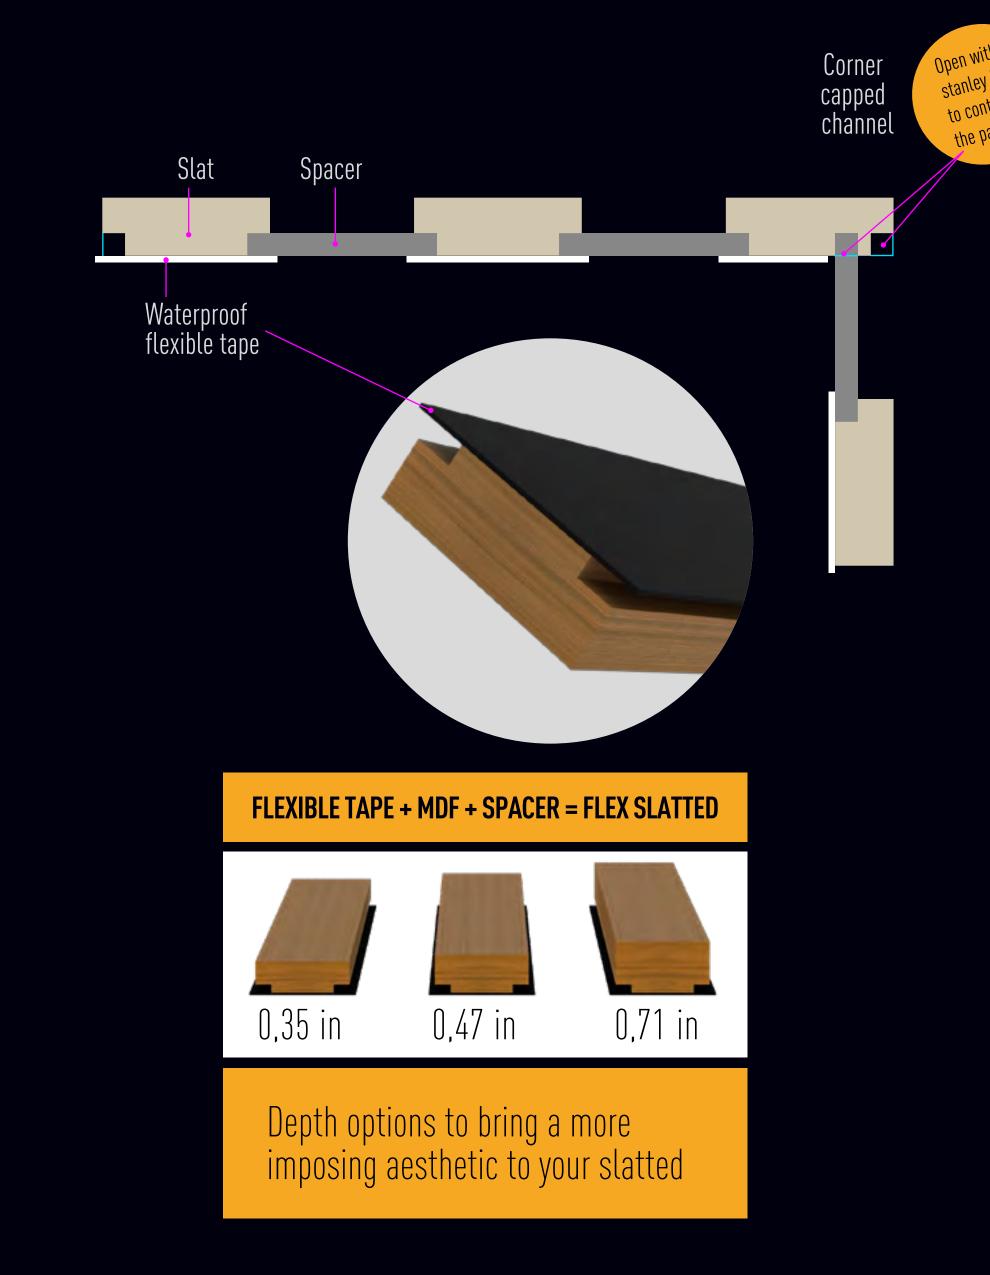

#### **FLEX**

The new Barreto slat line is the most innovative and functional on the market! With **flexibility for both horizontal and vertical curves**, this line has water-resistant film and has a greater depth between the clapboard and spacer, making the slatted panel even more attractive.

The Flex Line, in it's Prime version, has 3 exclusive color options, in addition to black. Moreover, the Flex Gold version has all the standard colors available.

| FLEX  | Thicknesses                         | Colors                                                    |
|-------|-------------------------------------|-----------------------------------------------------------|
| Prime | - 0,35 in<br>- 0,47 in              | Black, Teka<br>Nature, Ipê<br>Champagne,<br>Freijo Nature |
| Gold  | - 0,35 in<br>- 0,47 in<br>- 0,71 in | All the standard colors                                   |