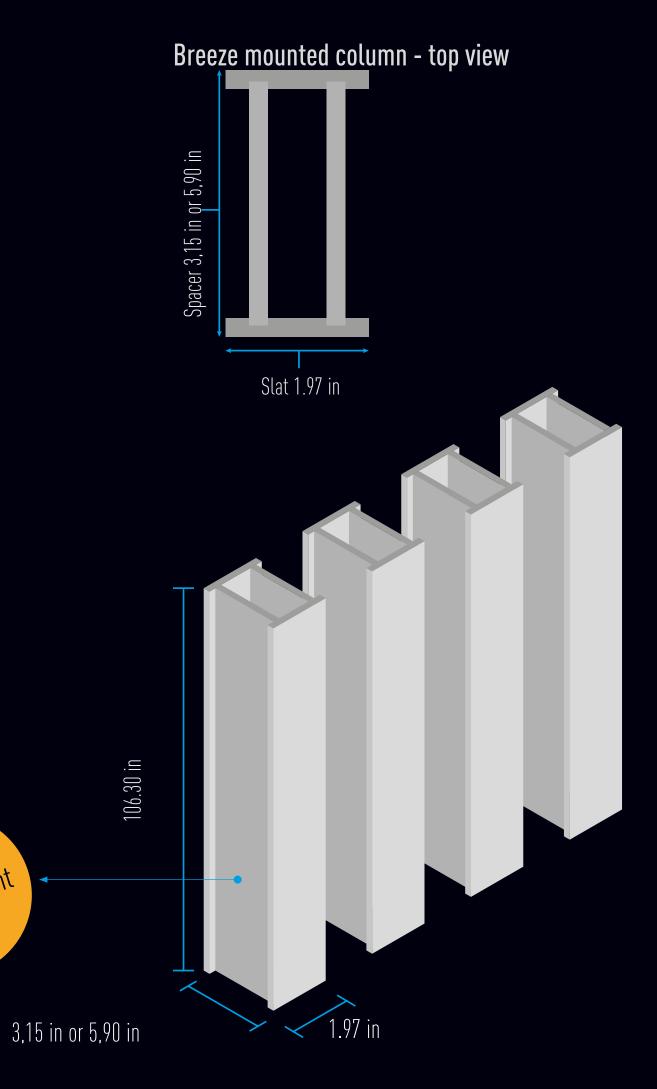

## BREZE PANEL

Breeze is a slatted line that works as a partition of environments, creating an attractive space.

We have 3 installation options: with guides on the base and ceiling, without the guides (only the slatted) and with pivoting pin. Translucent wood can also be used to pass internal lighting with LED.

### Option WITH ceiling and floor guides